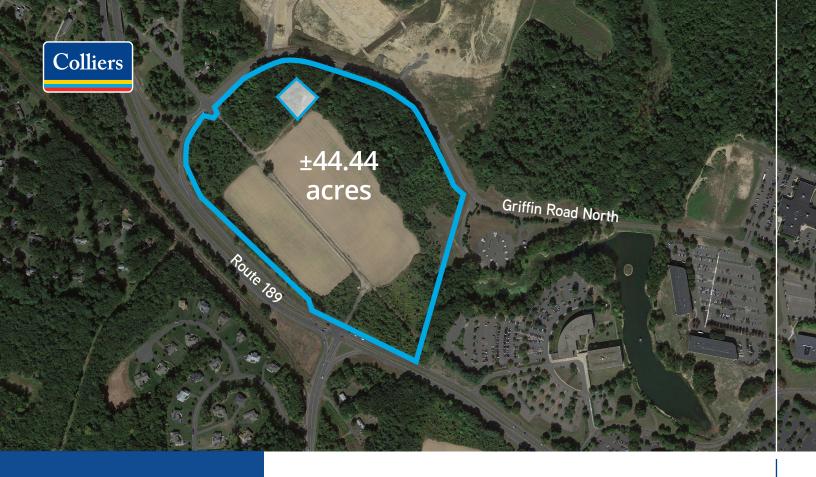

## 132 Griffin Road North Bloomfield, CT 06002

44 Acre Development Opportunity

Large parcel adjacent to Griffin Center

DDZ Zoning – Multi-family, Office, Schools and other uses

Suburban location – nearby to major employers, schools and Bradley International Airport

## **Features**

- Level parcel
- 50% Coverage Ratio
- Multi-family 16 units per acre
- · Recreational Activities nearby

Copyright © 2022 Colliers International. Information herein has been obtained from sources deemed reliable, however its accuracy cannot be guaranteed. The user is required to conduct their own due diligence and verification.