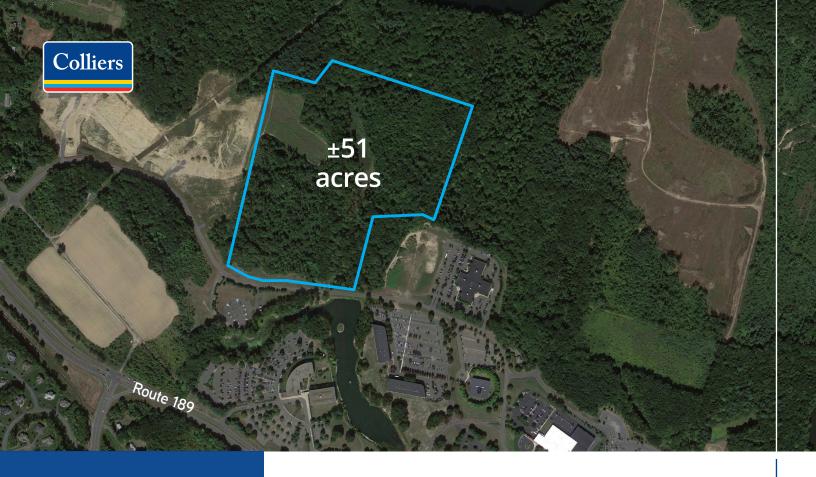

## 29-35 Griffin Road North Windsor, CT 06002

51 Acre Development Opportunity Large parcel –Griffin Center

Industrial Zoning – Manufacturing, Auto, Office, Hotels and other uses

## **Features**

- 1,100 feet of frontage
- Coverage ratio of 33%
- Nearby to Bradley International Airport
- Join Amazon, The Hartford and others
- Excellent Highway Access
- · Utilities in the street

Copyright © 2022 Colliers International. Information herein has been obtained from sources deemed reliable, however its accuracy cannot be guaranteed. The user is required to conduct their own due diligence and verification.